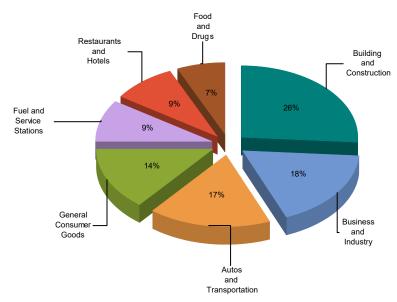

## **MAJOR INDUSTRY GROUPS**

| Major Industry Group      | <u>Count</u> | <u>1Q20</u> | <u>1Q19</u> | \$ Change | % Change |
|---------------------------|--------------|-------------|-------------|-----------|----------|
| Building and Construction | 318          | 116,859     | 101,335     | 15,524    | 15.3%    |
| Business and Industry     | 2,378        | 79,818      | 90,114      | (10,296)  | -11.4%   |
| Autos and Transportation  | 368          | 76,736      | 91,749      | (15,013)  | -16.4%   |
| General Consumer Goods    | 1,423        | 63,530      | 83,832      | (20,303)  | -24.2%   |
| Fuel and Service Stations | 58           | 41,727      | 54,186      | (12,459)  | -23.0%   |
| Restaurants and Hotels    | 81           | 39,907      | 65,150      | (25,243)  | -38.7%   |
| Food and Drugs            | 65           | 30,083      | 30,082      | 1         | 0.0%     |
| Transfers & Unidentified  | 848          | 3,436       | 1,822       | 1,614     | 88.6%    |
| State and County Pools    | -            | 0           | 0           | 0         | -N/A-    |
| Total                     | 5,539        | 452,095     | 518,270     | (66,174)  | -12.8%   |

## 1Q20 Percent of Total