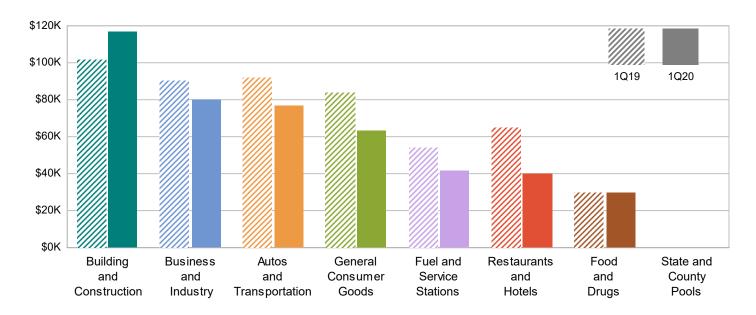

## **MAJOR INDUSTRY GROUPS**

| Major Industry Group      | <u>Count</u> | <u>1Q20</u> | <u>1Q19</u> | \$ Change | % Change |
|---------------------------|--------------|-------------|-------------|-----------|----------|
| Building and Construction | 318          | 116,859     | 101,335     | 15,524    | 15.3%    |
| Business and Industry     | 2,378        | 79,818      | 90,114      | (10,296)  | -11.4%   |
| Autos and Transportation  | 368          | 76,736      | 91,749      | (15,013)  | -16.4%   |
| General Consumer Goods    | 1,423        | 63,530      | 83,832      | (20,303)  | -24.2%   |
| Fuel and Service Stations | 58           | 41,727      | 54,186      | (12,459)  | -23.0%   |
| Restaurants and Hotels    | 81           | 39,907      | 65,150      | (25,243)  | -38.7%   |
| Food and Drugs            | 65           | 30,083      | 30,082      | 1         | 0.0%     |
| Transfers & Unidentified  | 848          | 3,436       | 1,822       | 1,614     | 88.6%    |
| State and County Pools    | -            | 0           | 0           | 0         | -N/A-    |
| Total                     | 5,539        | 452,095     | 518,270     | (66,174)  | -12.8%   |

## 1Q19 Compared To 1Q20